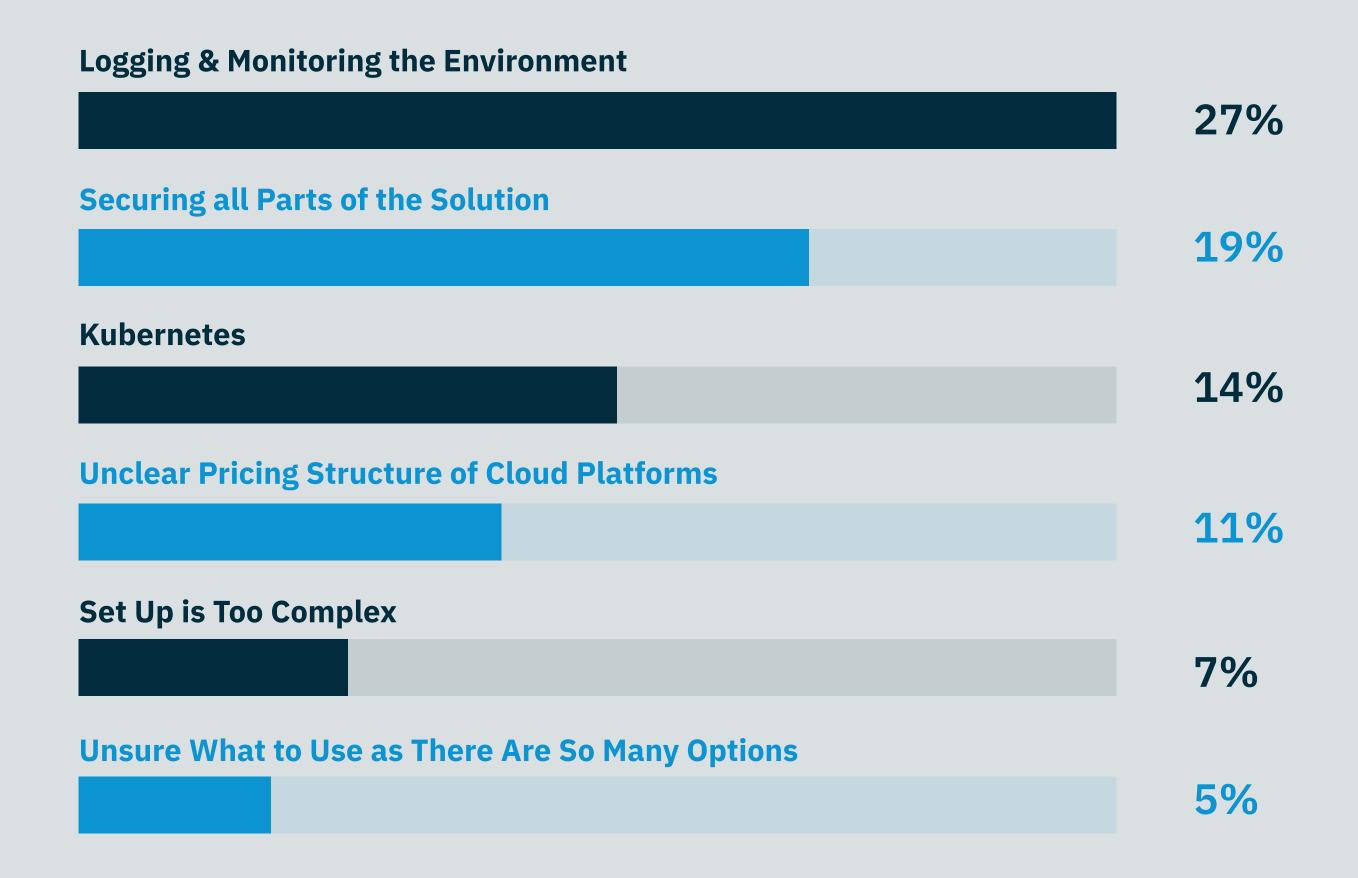

#### Deploying Payara Platform on Public Cloud

While 43% of survey participants are not responsible for deploying Payara Platform on public cloud, for those who do, they face the following challenges: