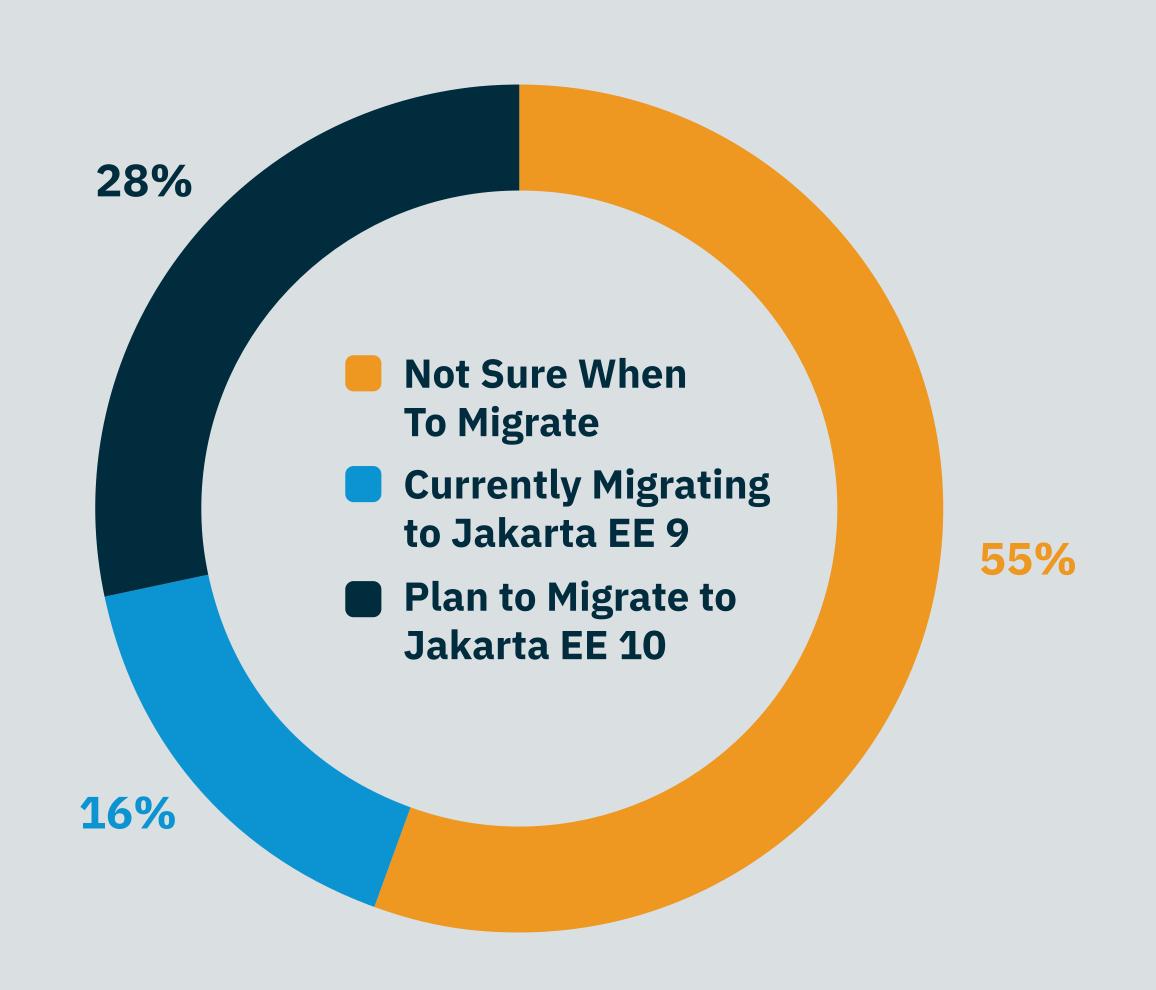

*Survey Objective**

The objective of this survey was to enable the Payara Platform user community to voice their opinion of the products and services offered by Payara and inform Payara of potential problems and areas of improvement.

The survey was heavily promoted in October 2021 to Payara Enterprise customers and Payara Community users via social media, emails, and blogs.





# Using Payara Server or Payara Micro



# Using Payara Community or Payara Enterprise Edition





# Java Version Currently in Use (or Will Migrate To Soon)





### Data Storage Systems in Use with Payara Platform





# How Payara Platform Users Authenticate Users for Their Applications





# 42% Don't Use a Messaging System with Their Application, But for Those Who Do:





# Migrating to Jakarta Namespace





### Where Payara Platform Users Migrated From:

75% of Payara Platform users migrated from other application servers.

In the April 2021 survey, only 4% of Payara Platform users migrated from WebLogic. Migrations from WebLogic to Payara are increasing.





#### Deploying Payara Platform on Public Cloud

While 43% of survey participants are not responsible for deploying Payara Platform on public cloud, for those who do, they face the following challenges:





## Upgrade Tool for Payara Enterprise Customers:

Of the survey participants who are Payara Enterprise customers, 63% use the Upgrade Tool to easily upgrade from one version of Payara Server to the next with each release.





# Where Payara Platform Users Get Info and Help About Using the Payara Products



97.5% of survey parti