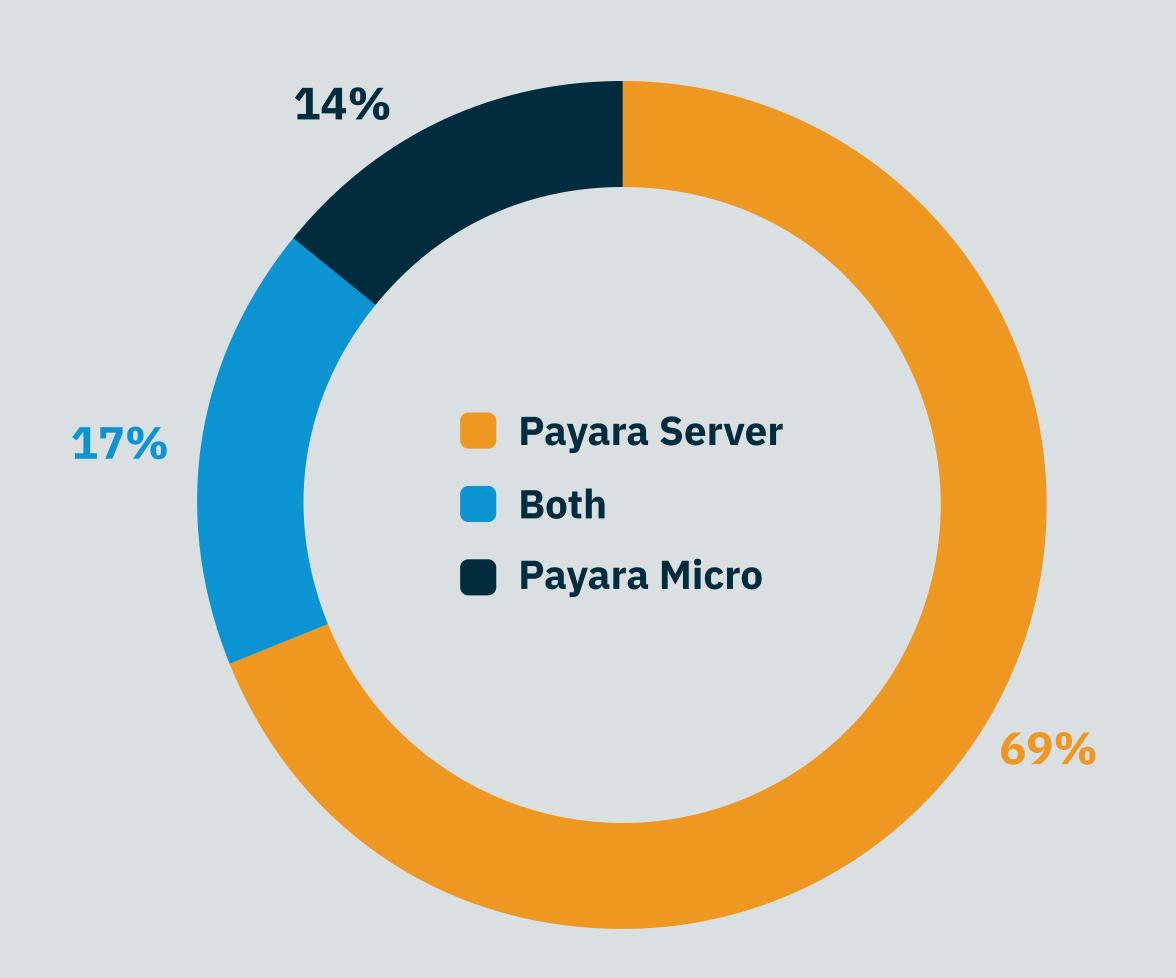

## Report Highlights

When Asked How Likely They Are to Recommend Us to Others on a Scale of 1-10 (10 being the best):

68% rated between "8-10" for this question



5



#### **Survey Objective**

The objective of this survey was to enable the Payara Platform user community to voice their opinion of the products and services offered by Payara and inform Payara of potential problems and areas of improvement.

The survey was heavily promoted in October 2021 to Payara Enterprise customers and Payara Community users via social media, emails, and blogs.





# Using Payara Server or Payara Micro



# Using Payara Community or Payara Enterprise Edition





# Java Version Currently in Use (or Will Migrate To Soon)





### Data Storage Systems in Use with Payara Platform





# How Payara Platform Users Authenticate Users for Their Applications





# 42% Don't Use a Messaging System with Their Application, But for Those Who Do:





# Migrating to Jakarta Namespace





### Where Payara Platform Users Migrated From:

75% of Payara Platform users migrated from other application servers.

In the April 2021 survey, only 4% of Payara Platform users migrated from WebLogic. Migrations from WebLogic to Payara are increasing.





#### Deploying Payara Platform on Public Cloud

While 43% of survey participants are not responsible for deploying Payara Platform on public cloud, for those who