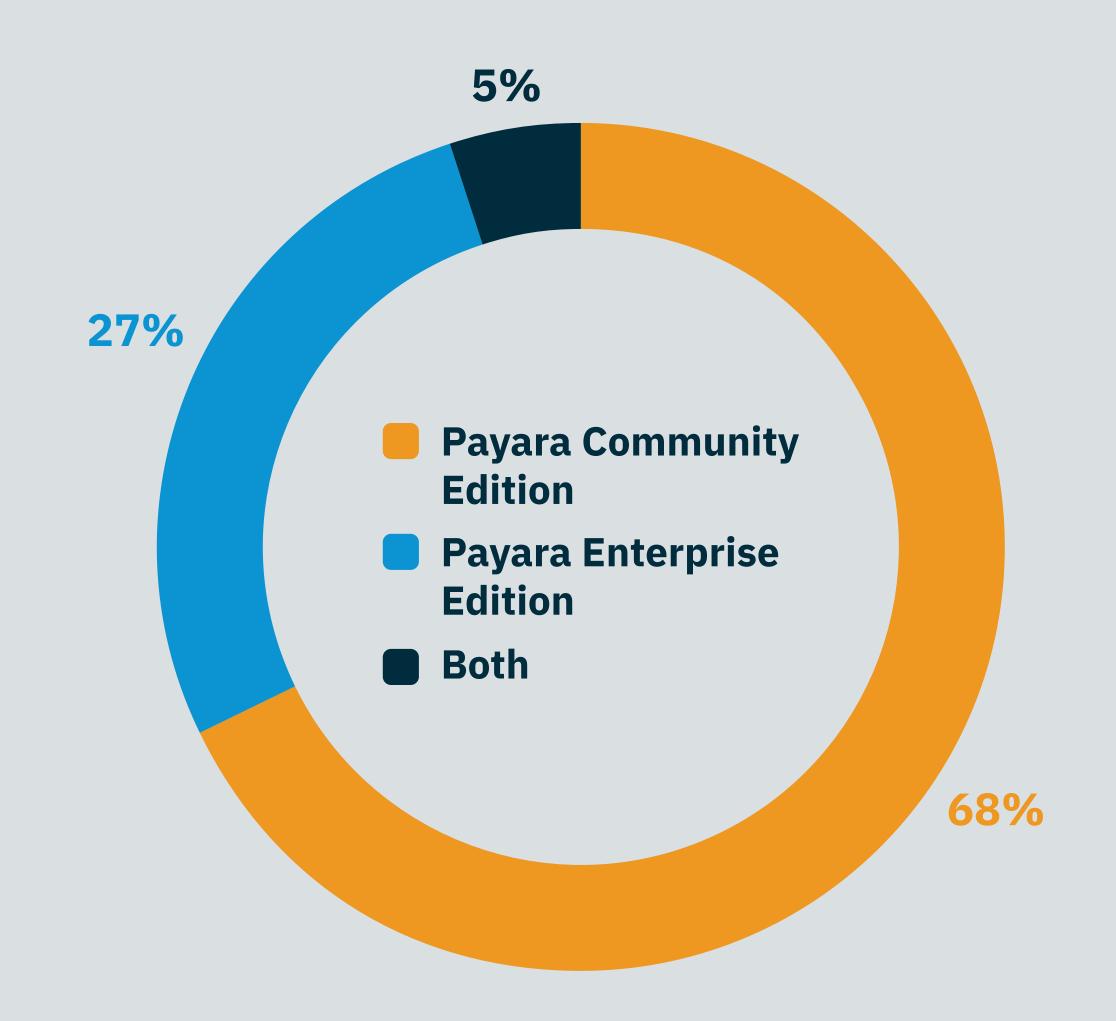

## Report Highlights

When Asked How Likely They Are to Recommend Us to Others on a Scale of 1-10 (10 being the best):

68% rated between "8-10" for this question



5



#### **Survey Objective**

The objective of this survey was to enable the Payara Platform user community to voice their opinion of the products and services offered by Payara and inform Payara of potential problems and areas of improvement.

The survey was heavily promoted in October 2021 to Payara Enterprise customers and Payara Community users via social media, emails, and blogs.





# Using Payara Server or Payara Micro



# Using Payara Community or Payara Enterprise Edition





# Java Version Currently in Use (or Will Migrate To Soon)





### Data Storage Systems in Use with Payara Platform





# How Payara Platform Users Authenticate Users for Their Applications





# 42% Don't Use a Messaging System with Their Application, But for Those Who Do:





# Migrating to Jakarta Namespace





### Where Payara Platform Users Migrated From:

75% of Payara Platform users migrated from other application servers.

In the April 2021 survey, only 4% of Payara Platform users migrated from WebLogic. Migrations from WebLogic to Payara are increasing.





#### Deploying Payara Platform on Public Cloud

While 43% of survey participants are not responsible for deploying Payara Platform on public cloud, for those who do, they face the following challenges:





## Upgrade