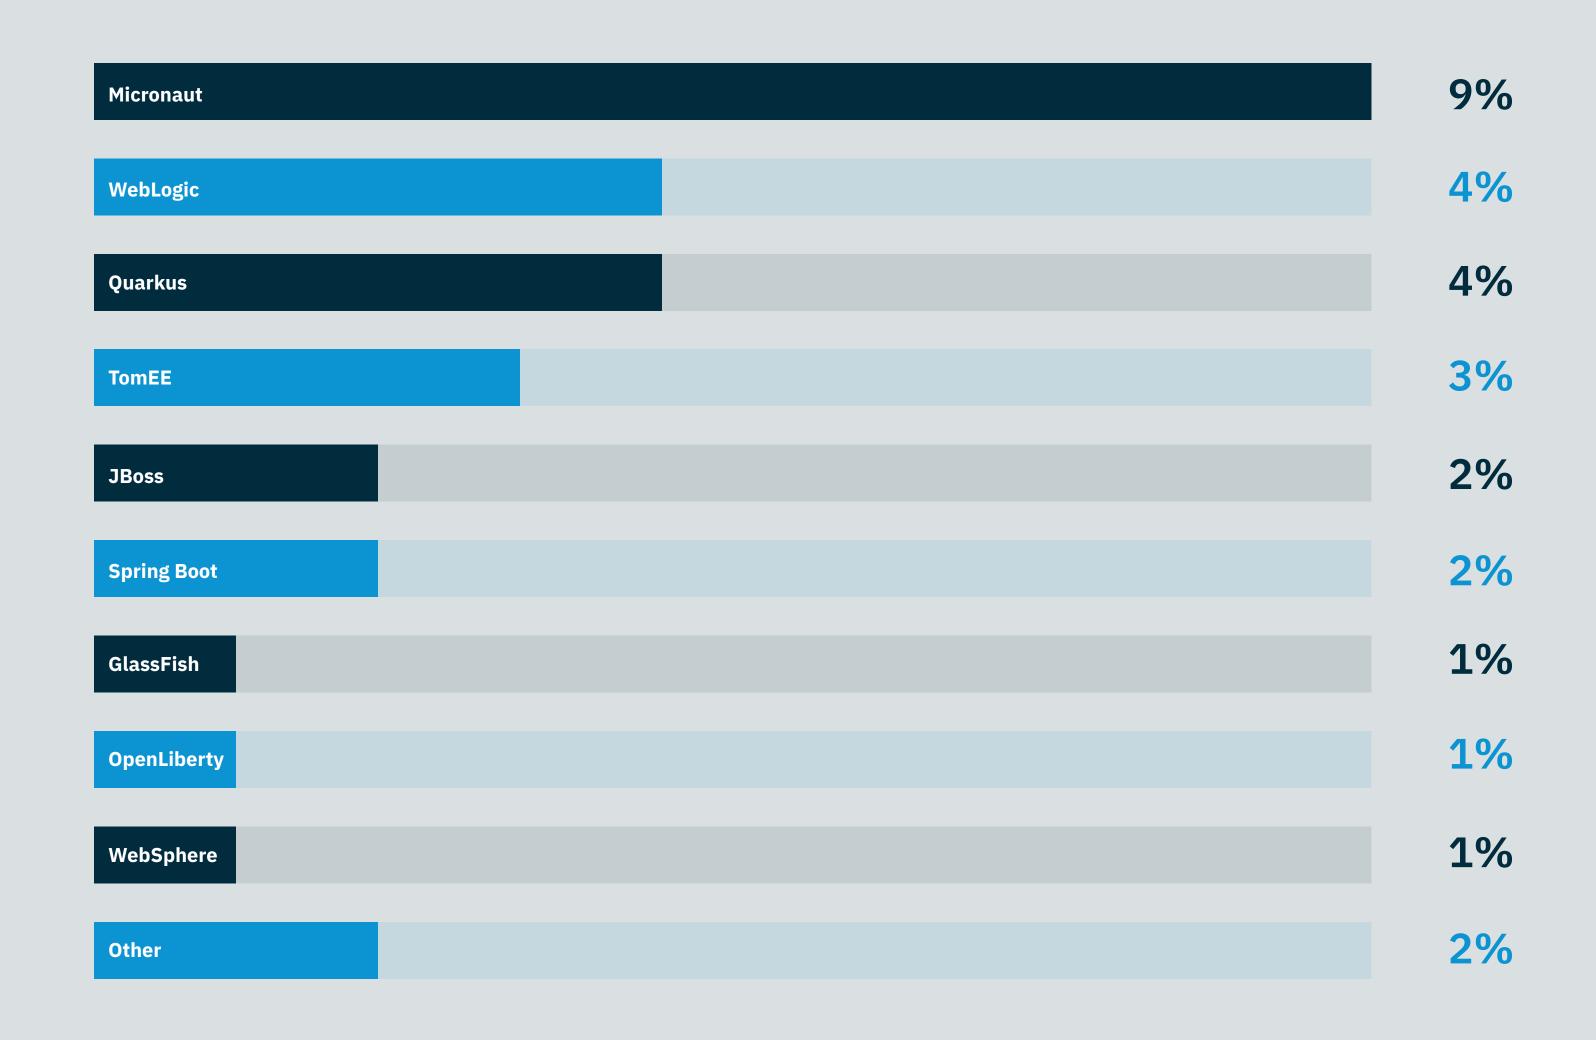

### Where Payara Platform Users Migrated From:

75% of Payara Platform users migrated from other application servers.

In the April 2021 survey, only 4% of Payara Platform users migrated from WebLogic. Migrations from WebLogic to Payara are increasing.