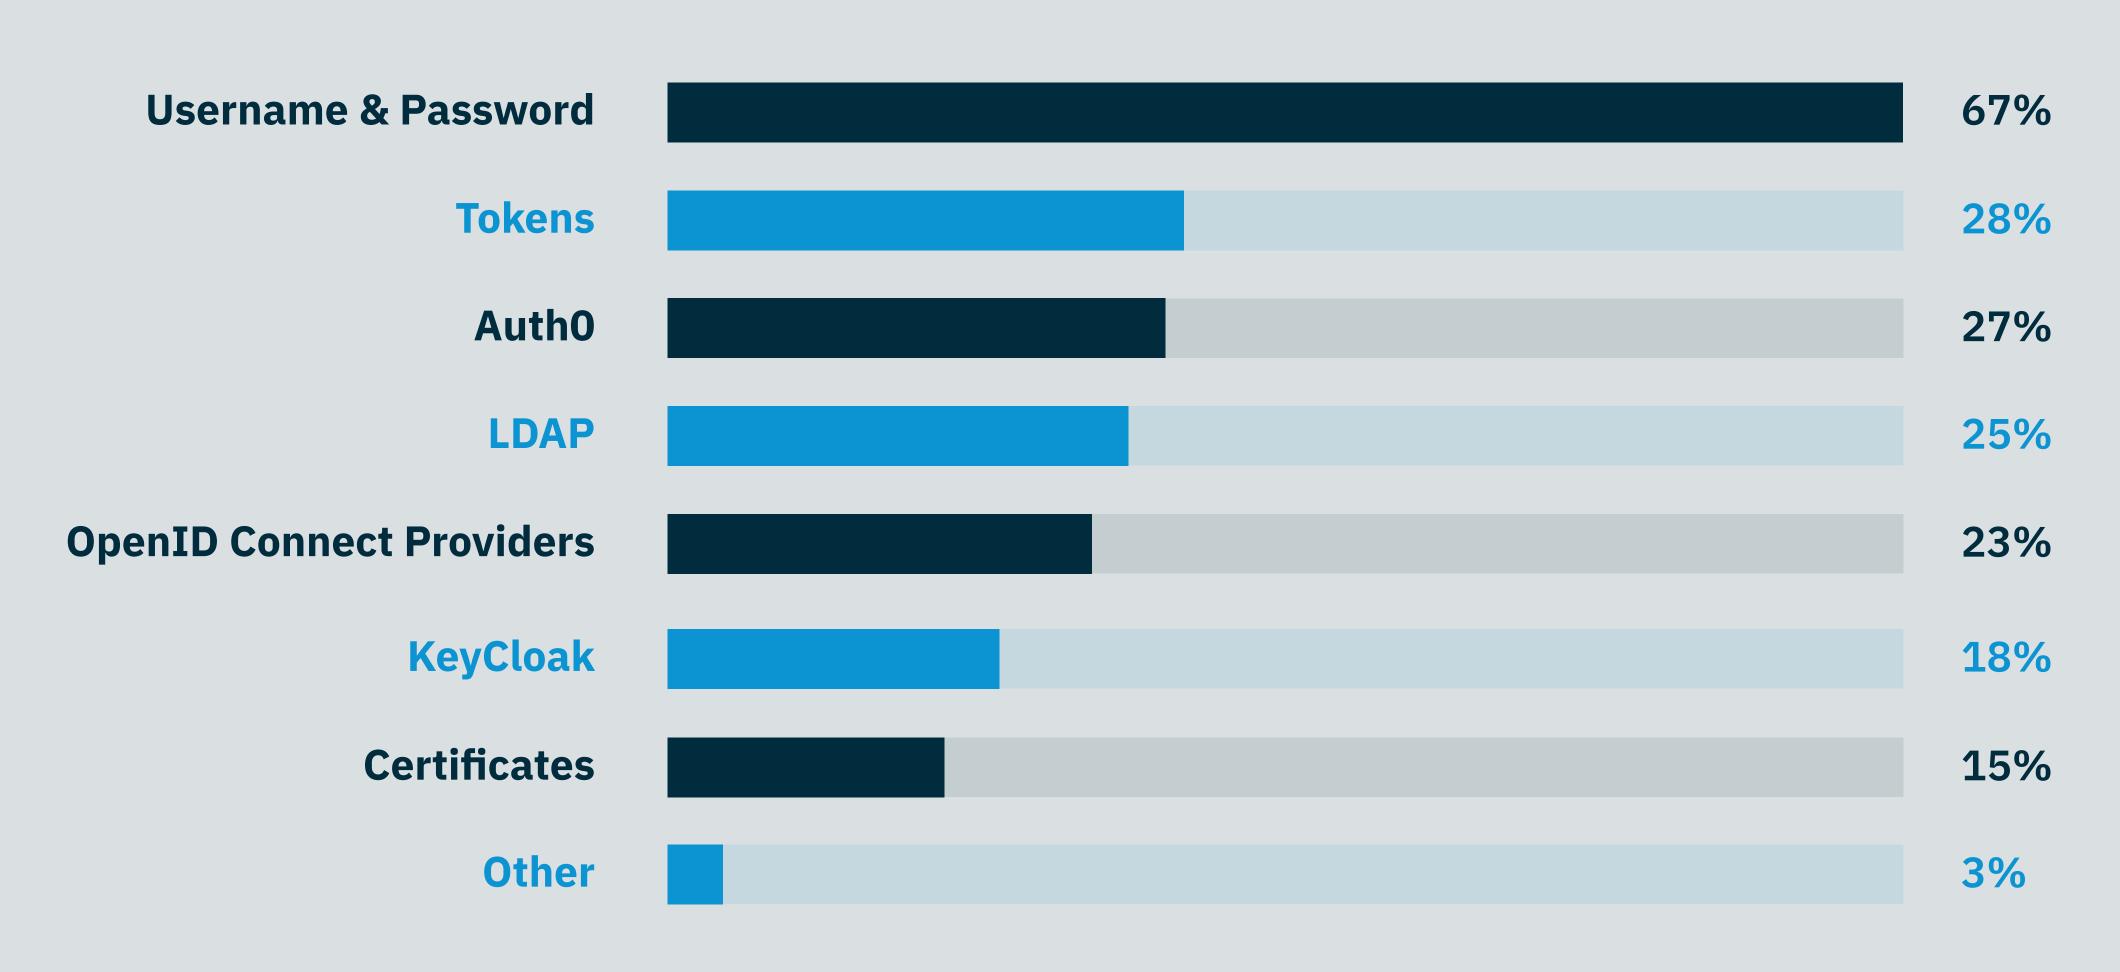

to Recommend Us to Others on a Scale of 1-10 (10 being the best):

68% rated between "8-10" for this question



5



#### **Survey Objective**

The objective of this survey was to enable the Payara Platform user community to voice their opinion of the products and services offered by Payara and inform Payara of potential problems and areas of improvement.

The survey was heavily promoted in October 2021 to Payara Enterprise customers and Payara Community users via social media, emails, and blogs.





# Using Payara Server or Payara Micro



# Using Payara Community or Payara Enterprise Edition





# Java Version Currently in Use (or Will Migrate To Soon)





### Data Storage Systems in Use with Payara Platform





# How Payara Platform Users Authenticate Users for Their Applications





# 42% Don't Use a Messaging System with Their Application, But for Those Who Do:





# Migrating to Jakarta Namespace





### Where Payara Platform Users Migrated From:

75% of Payara Platform users migrated from other application servers.

In the April 2021 survey, only 4% of Payara Platform users migrated from WebLogic. Migrations from WebLogic to Payara are increasing.





#### Deploying Payara Platform on Public Cloud

While 43% of survey participants are not responsible for deploying Payara Platform on public cloud, for those who do, they face the following challenges:





## Upgrade Tool for Payara Enterprise Customers:

Of the survey participants who are Payara Enterprise customers, 63% use the Upgrade Tool to easily upgrade from one version of Payara Server to the next with