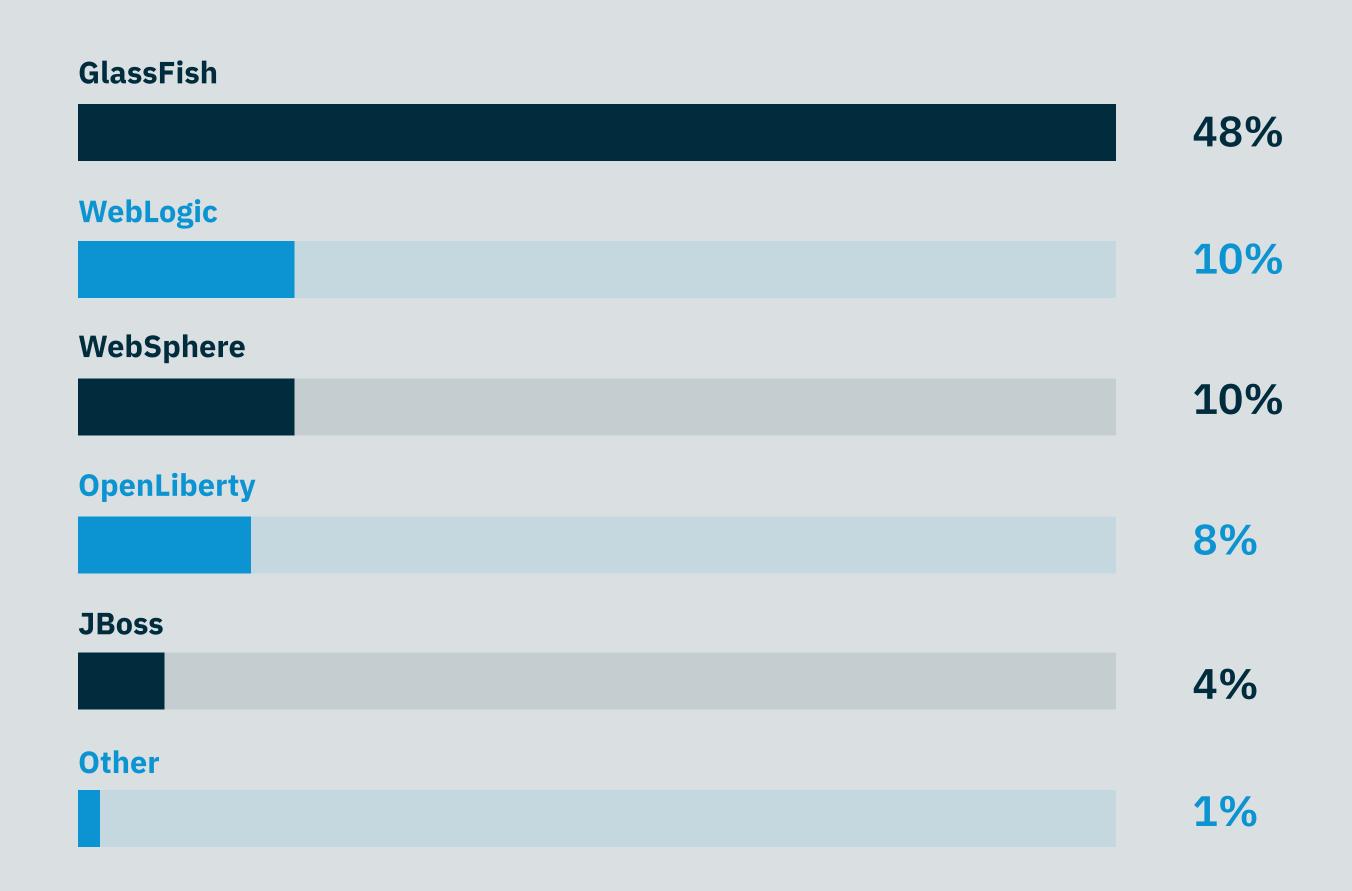

### Where Payara Platform Users Migrated From:

75% of Payara Platform users migrated from other application servers.

In the April 2021 survey, only 4% of Payara Platform users migrated from WebLogic. Migrations from WebLogic to Payara are increasing.