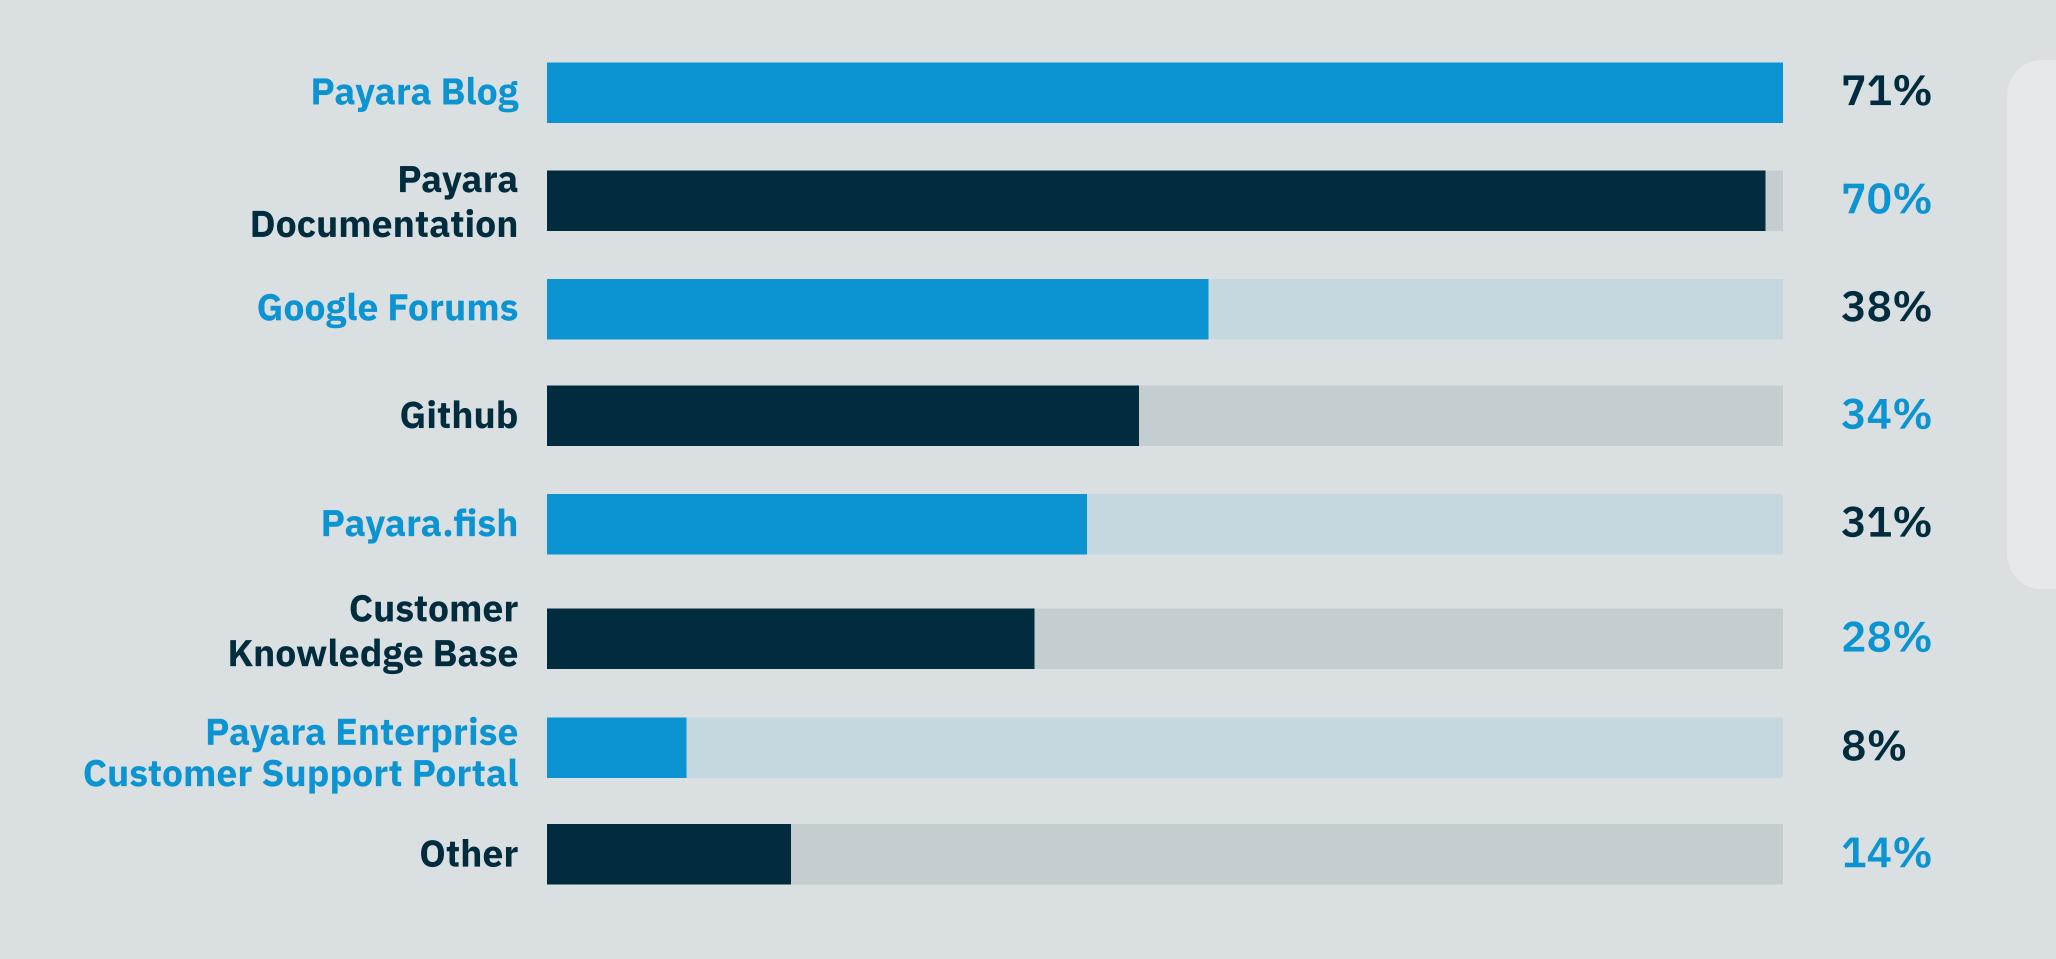

# Where Payara Platform Users Get Info and Help About Using the Payara Products

97.5% of survey participants say they can find the resources and documentation they need about Payara.