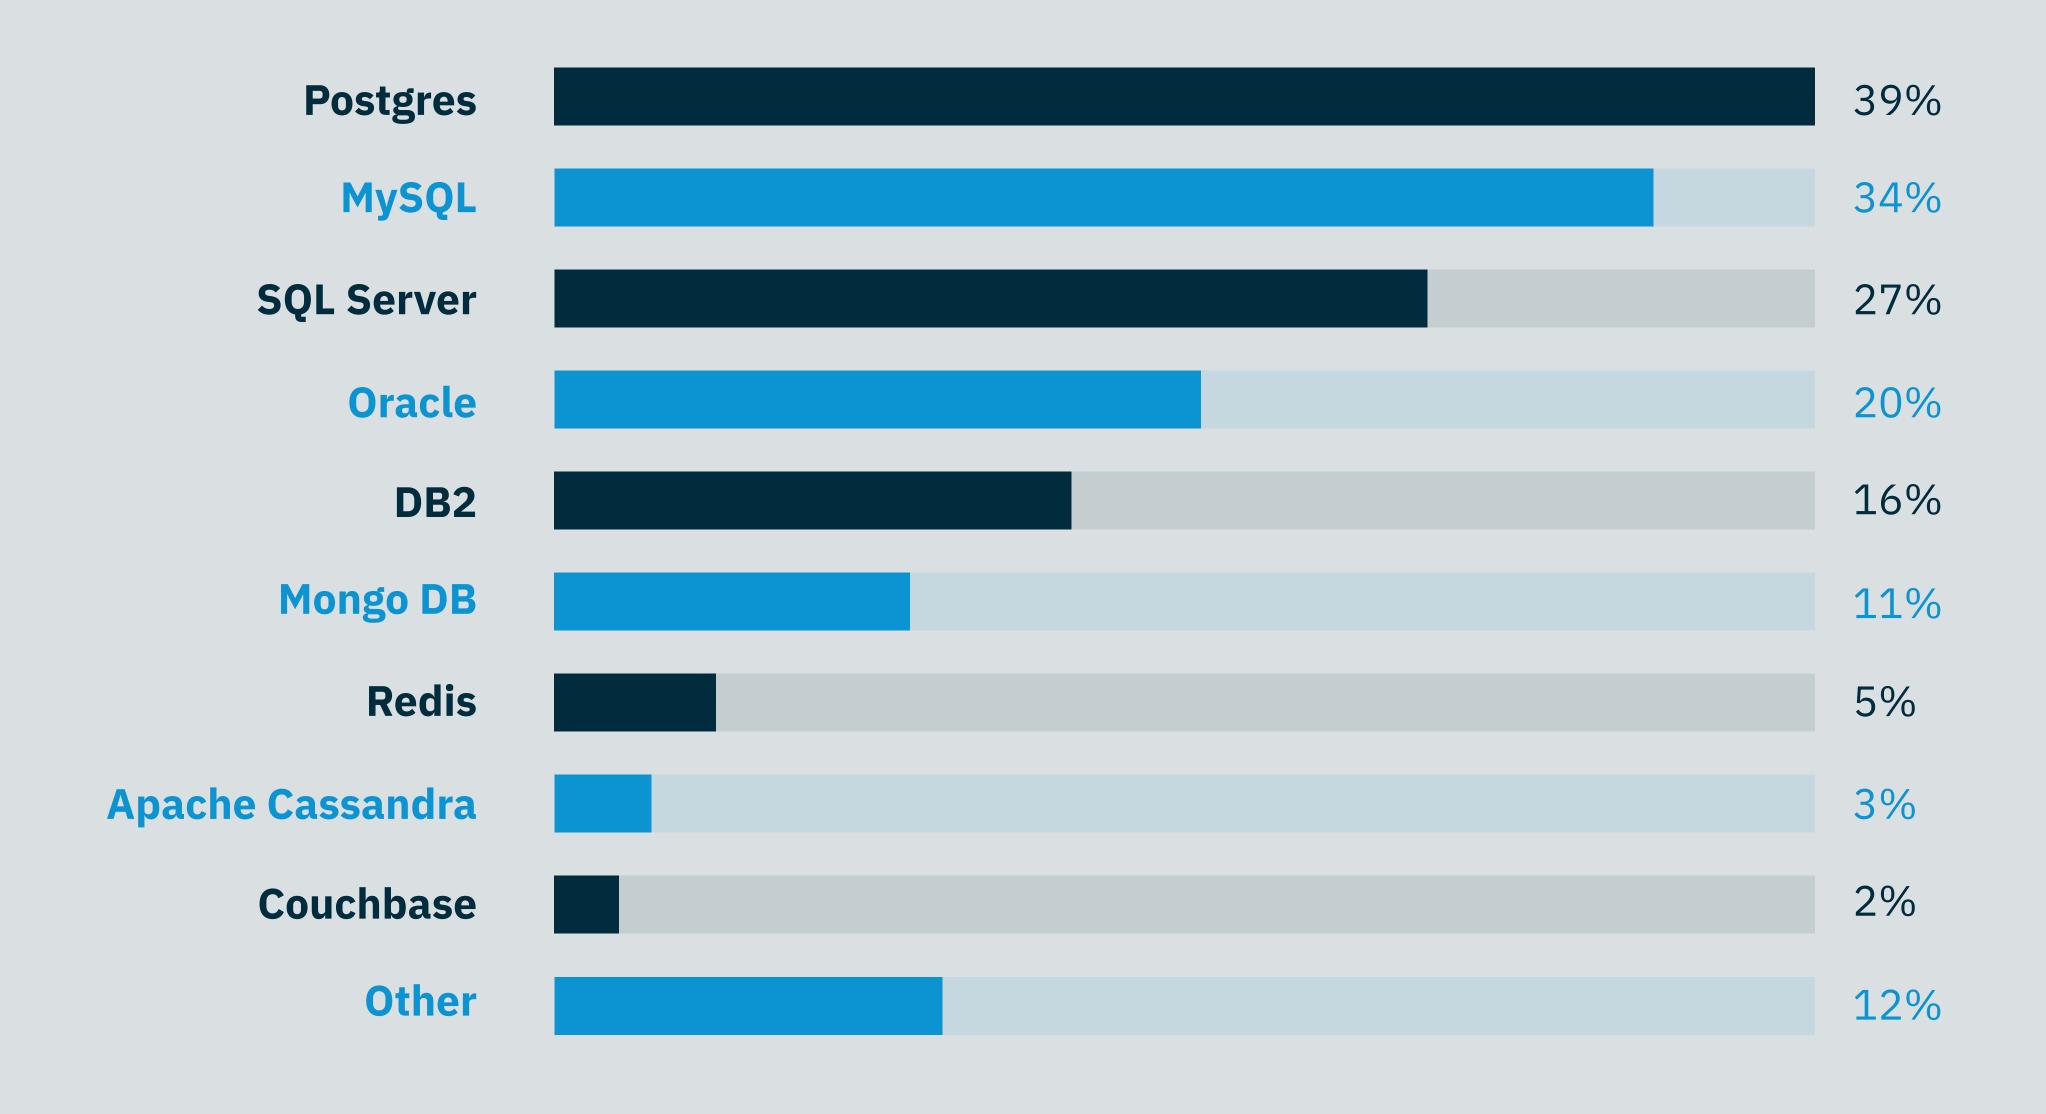

## Report Highlights

When Asked How Likely They Are to Recommend Us to Others on a Scale of 1-10 (10 being the best):

68% rated between "8-10" for this question



5



#### **Survey Objective**

The objective of this survey was to enable the Payara Platform user community to voice their opinion of the products and services offered by Payara and inform Payara of potential problems and areas of improvement.

The survey was heavily promoted in October 2021 to Payara Enterprise customers and Payara Community users via social media, emails, and blogs.





# Using Payara Server or Payara Micro



# Using Payara Community or Payara Enterprise Edition





# Java Version Currently in Use (or Will Migrate To Soon)





### Data Storage Systems in Use with Payara Platform





# How Payara Platform Users Authenticate Users for Their Applications





# 42% Don't Use a Messaging System with Their Application, But for Those Who Do:





# Migrating to Jakarta Namespace





### Where Payara Platform Users Migrated From:

75% of Payara Platform users migrated from other application servers.

In the April 2021 survey, only 4% of Payara Platform users migrated from WebLogic. Migrations from WebLogic to Payara are increasing.





#### Deploying Payara Platform on Public Cloud

While 43% of survey participants are not responsible for deploying Payara Platform on public cloud, for those who do, they face the following challenges:





## Upgrade Tool for Payara Enterprise Customers:

Of the survey participants who are Payara Enterprise customers, 63% use the Upgrad