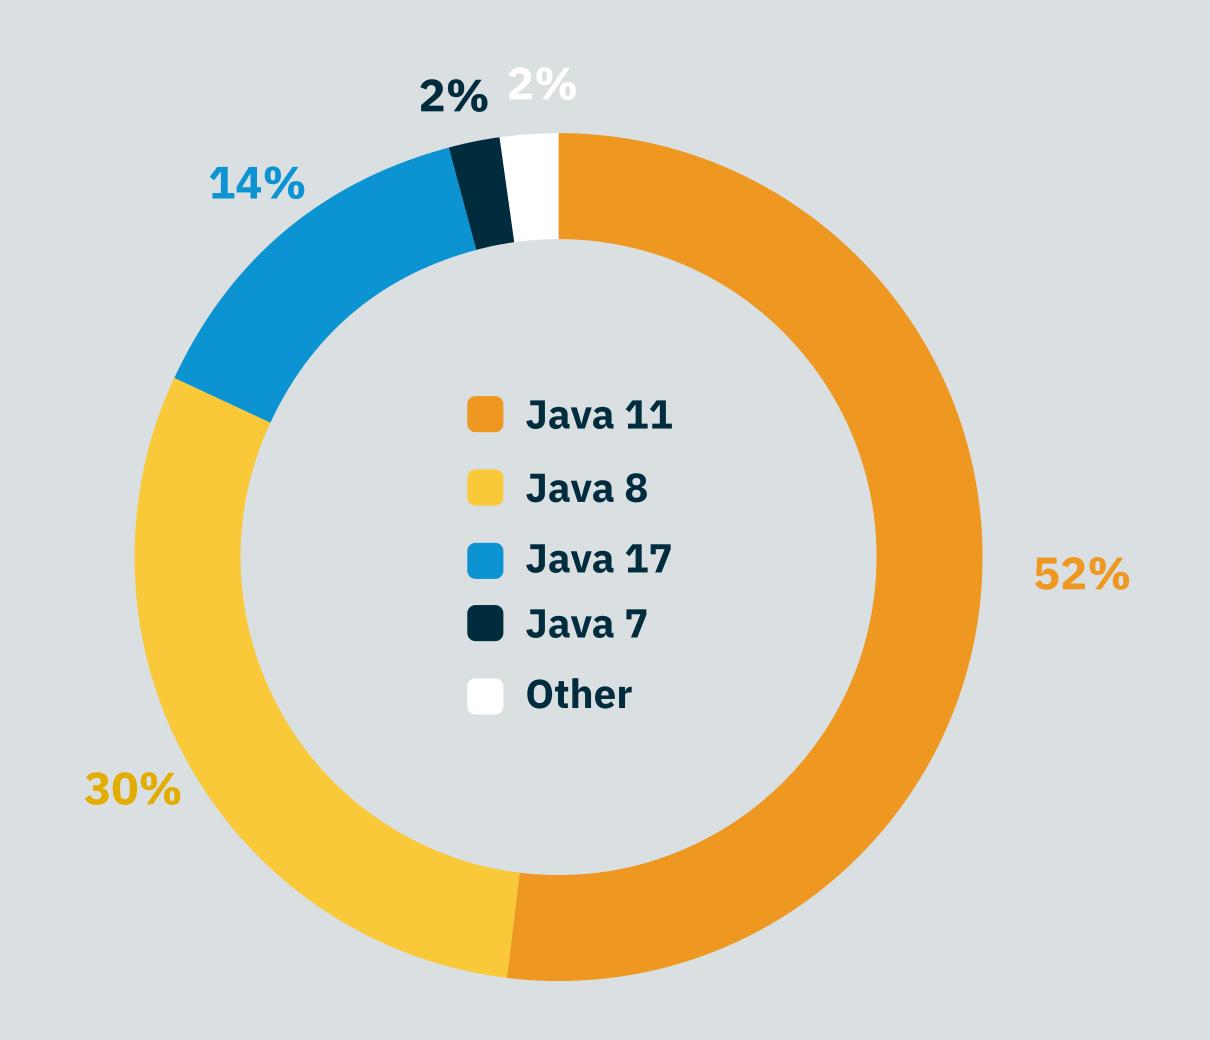

## Report Highlights

When Asked How Likely They Are to Recommend Us to Others on a Scale of 1-10 (10 being the best):

68% rated between "8-10" for this question



5



#### **Survey Objective**

The objective of this survey was to enable the Payara Platform user community to voice their opinion of the products and services offered by Payara and inform Payara of potential problems and areas of improvement.

The survey was heavily promoted in October 2021 to Payara Enterprise customers and Payara Community users via social media, emails, and blogs.





# Using Payara Server or Payara Micro



# Using Payara Community or Payara Enterprise Edition





# Java Version Currently in Use (or Will Migrate To Soon)





### Data Storage Systems in Use with Payara Platform





# How Payara Platform Users Authenticate Users for Their Applications





# 42% Don't Use a Messaging System with Their Application, But for Those Who Do:





# Migrating to Jakarta Namespace





### Where Payara Platform Users Migrated From:

75% of Payara Platform users migrated from other application servers.

In the April 2021 survey, only 4% of Payara Platform users migrated from WebLogic. Migrations from WebLogic to Payara are increasing.





#### Deploying Payara Platform on Public Cloud

While 43% of survey participants are not responsible for deploying Payara Platform on public cloud, for those who do, they face the following challenges:





## Upgrade Tool for Payara Enterprise Customers:

Of the survey participan