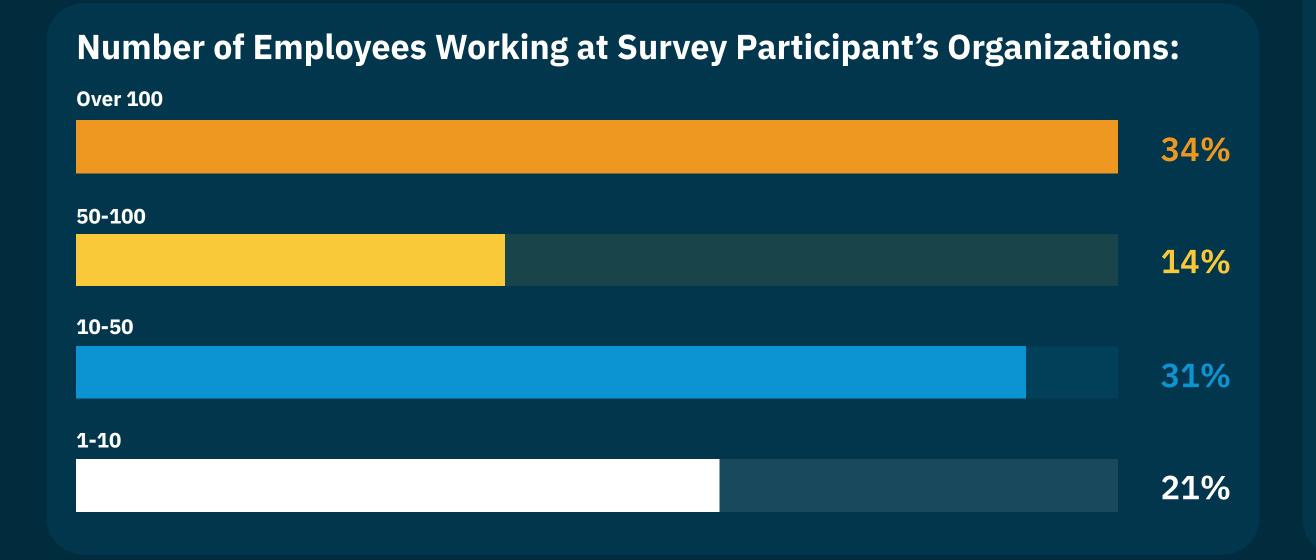

asily upgrade from one version of Payara Server to the next with each release.





# Where Payara Platform Users Get Info and Help About Using the Payara Products



97.5% of survey participants say they can find the resources and documentation they need about Payara.



## Payara Platform Training or Certification Programs:

38% of survey participants would be interested in a free Payara Platform certification or training program, 26% are somewhat interested, and 22% stated they would pay for a certification program.



### Payara Platform Users Who Migrate Projects to Something Else

66% of survey
participants have not
migrated any of their
projects from Payara
Platform to something
else.

But of those who did move applications, they moved to:





# Survey Participants Demographics