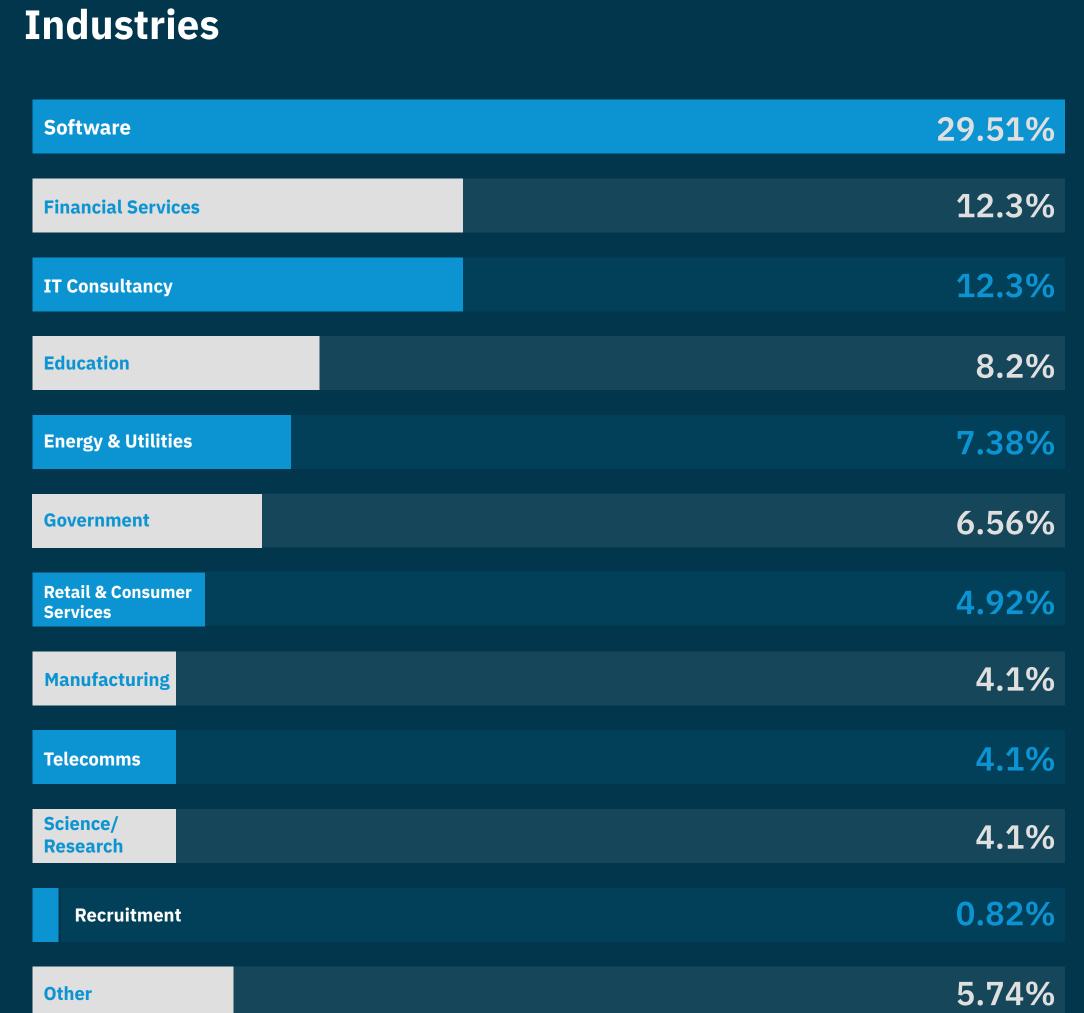

ily upgrade from one version of Payara Server to the next with each release.





# Where Payara Platform Users Get Info and Help About Using the Payara Products



97.5% of survey participants say they can find the resources and documentation they need about Payara.



## Payara Platform Training or Certification Programs:

38% of survey participants would be interested in a free Payara Platform certification or training program, 26% are somewhat interested, and 22% stated they would pay for a certification program.



### Payara Platform Users Who Migrate Projects to Something Else

66% of survey
participants have not
migrated any of their
projects from Payara
Platform to something
else.

But of those who did move applications, they moved to:





# Survey Participants Demographics