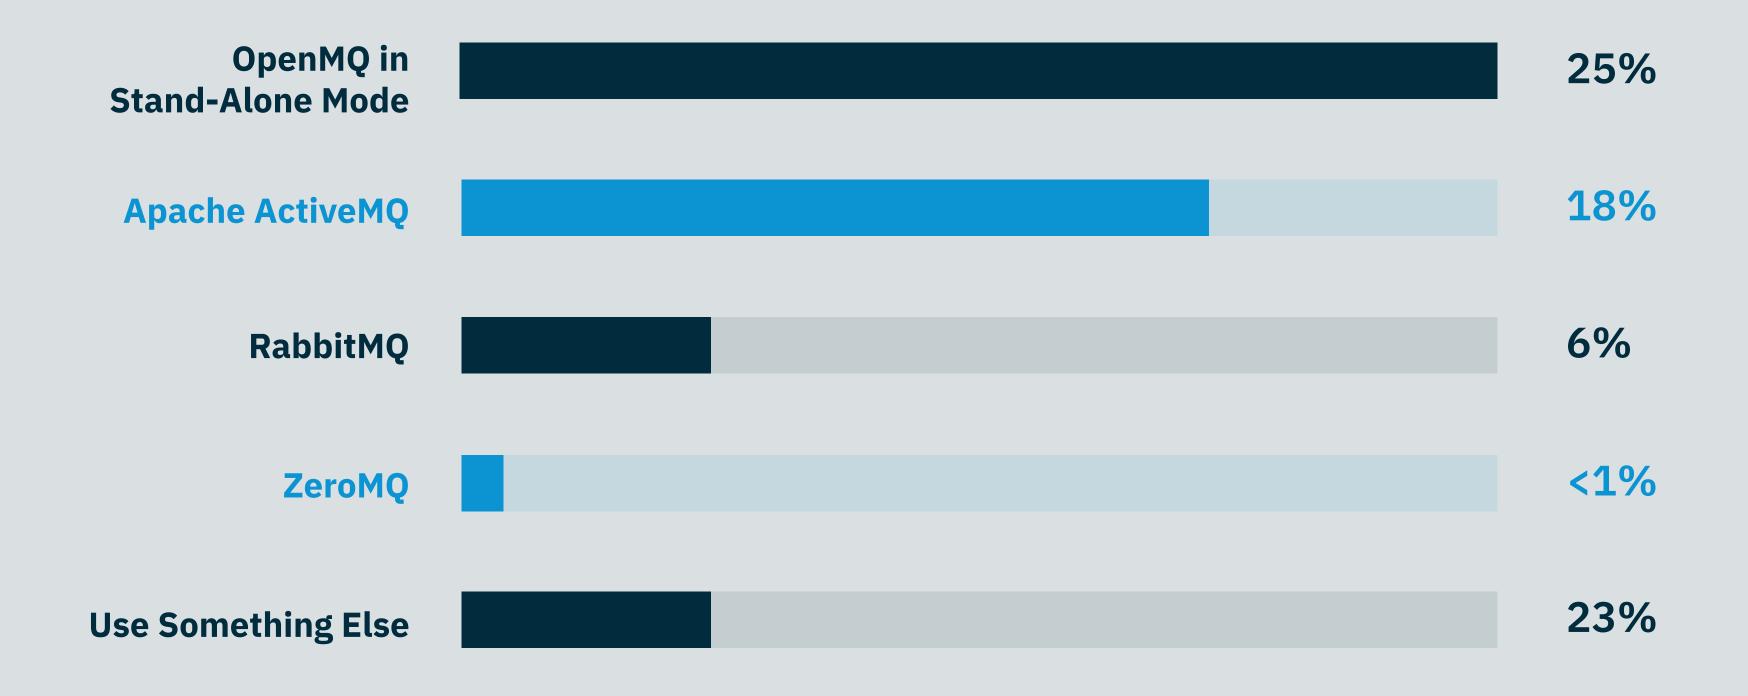

# 42% Don't Use a Messaging System with Their Application, But for Those Who Do: