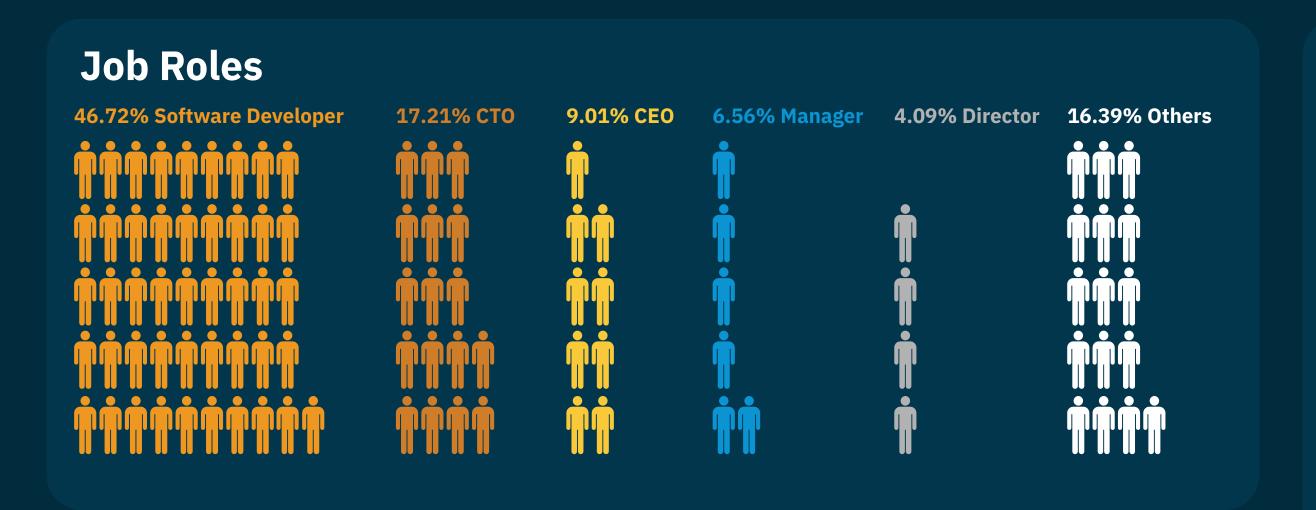

easily upgrade from one version of Payara Server to the next with each release.





# Where Payara Platform Users Get Info and Help About Using the Payara Products



97.5% of survey participants say they can find the resources and documentation they need about Payara.



## Payara Platform Training or Certification Programs:

38% of survey participants would be interested in a free Payara Platform certification or training program, 26% are somewhat interested, and 22% stated they would pay for a certification program.



### Payara Platform Users Who Migrate Projects to Something Else

66% of survey
participants have not
migrated any of their
projects from Payara
Platform to something
else.

But of those who did move applications, they moved to:





# Survey Participants Demographics